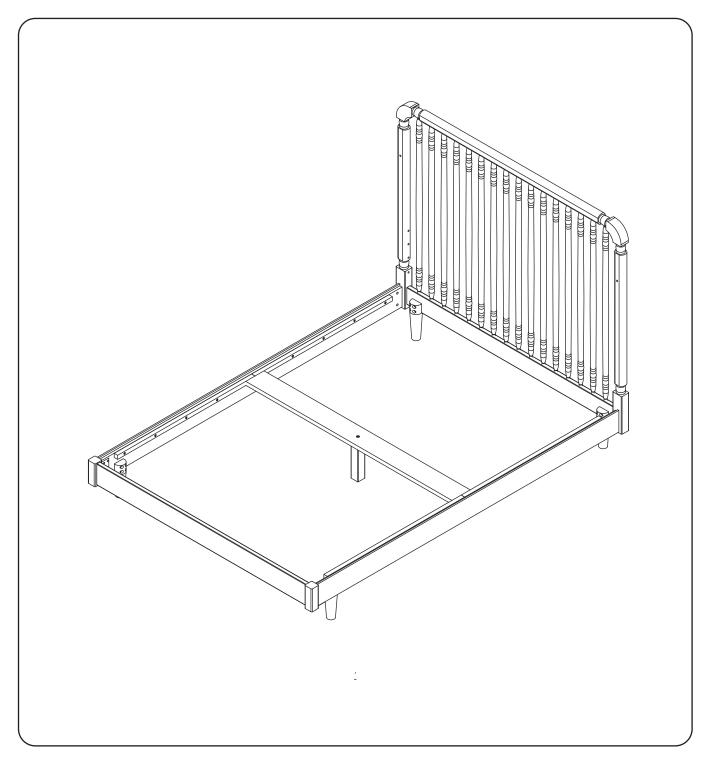

# PARTS LIST

- **1** Headboard
- **2** Footboard
- 3 Left Rail
- 4 Right Rail
- 5 Center Support
- 6 Center Support Leg
- 7 Footboard Legs (From Crib)