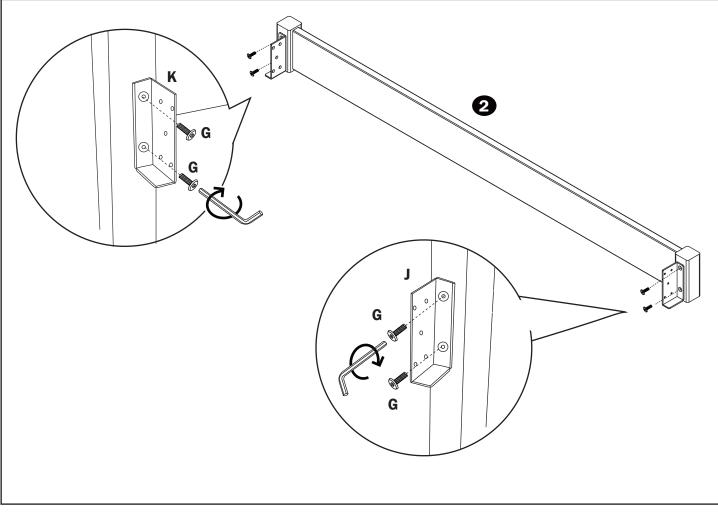

#### **Full-Size Rail Instructions**





#### IMPORTANT NOTES BEFORE YOU INSTALL

ASSEMBLE UNIT IN A DEBRIS FREE LOCATION TO PREVENT SCRATCHING OF PIECES.

USING A POWER SCREWDRIVER MAY DAMAGE AND STRIP THE WOOD. DO NOT USE.

DO NOT FULLY THIGHTEN THE BOLTS UNTIL THE CRIB IS COMPLETELY ASSEMBLED.

#### HARDWARE



#### HARDWARE FOR CRIBS SEPERATE HARDWARE FIRST FOR EASIER INSTALLATION









# PARTS LIST

- **1** Headboard
- **2** Footboard
- 3 Left Rail
- 4 Right Rail
- 5 Center Support
- 6 Center Support Leg
- 7 Footboard Legs (From Crib)

### $STEP \ ONE$ : Attach Bracket to the Footboard



### $\operatorname{STEP}\operatorname{TWO}$ : Attach Footboard Legs to the Rail



## $STEP\ THREE$ : Attach Rail to the Headboard



### STEP FOUR: Attach Rail to the Footboard



# STEP FIVE: Attach Center Rail to the Left Rail & Right Rail.