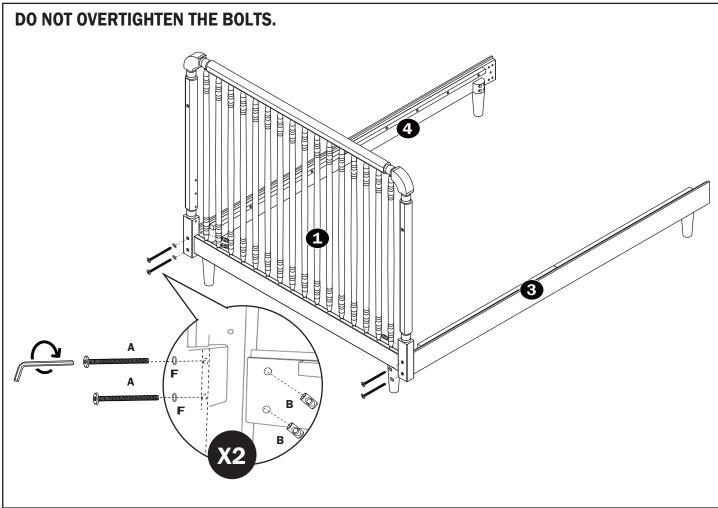

## $STEP\ THREE$ : Attach Rail to the Headboard

### STEP FOUR: Attach Rail to the Footboard