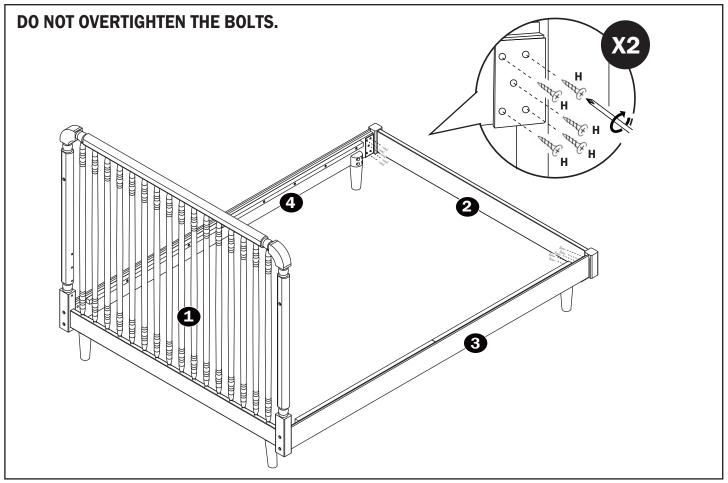

#### **Full-Size Rail Instructions**





#### IMPORTANT NOTES BEFORE YOU INSTALL

ASSEMBLE UNIT IN A DEBRIS FREE LOCATION TO PREVENT SCRATCHING OF PIECES.

USING A POWER SCREWDRIVER MAY DAMAGE AND STRIP THE WOOD. DO NOT USE.

DO NOT FULLY THIGHTEN THE BOLTS UNTIL THE CRIB IS COMPLETELY ASSEMBLED.

#### HARDWARE



#### HARDWARE FOR CRIBS SEPERATE HARDWARE FIRST FOR EASIER INSTALLATION









# PARTS LIST

- **1** Headboard
- **2** Footboard
- 3 Left Rail
- 4 Right Rail
- 5 Center Support
- 6 Center Support Leg
- 7 Footboard Legs (From Crib)

### $STEP \ ONE$ : Attach Bracket to the Footboard



### $\operatorname{STEP}\operatorname{TWO}$ : Attach Footboard Legs to the Rail



## $STEP\ THREE$ : Attach Rail to the Headboard



### STEP FOUR: Attach Rail to the Footboard



# STEP FIVE: Attach Center Rail to the Left Rail & Right Rail.