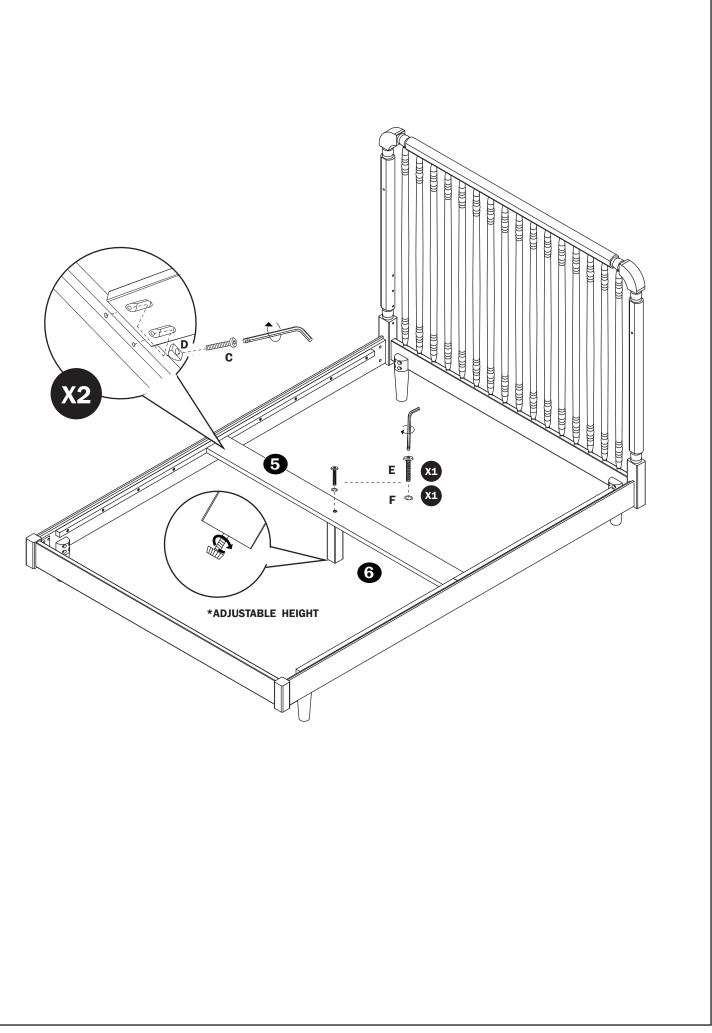

ORTANT NOTES BEFORE YOU INSTALL

ASSEMBLE UNIT IN A DEBRIS FREE LOCATION TO PREVENT SCRATCHING OF PIECES.

USING A POWER SCREWDRIVER MAY DAMAGE AND STRIP THE WOOD. DO NOT USE.

DO NOT FULLY THIGHTEN THE BOLTS UNTIL THE CRIB IS COMPLETELY ASSEMBLED.

#### HARDWARE



#### HARDWARE FOR CRIBS SEPERATE HARDWARE FIRST FOR EASIER INSTALLATION









# PARTS LIST

- **1** Headboard
- **2** Footboard
- 3 Left Rail
- 4 Right Rail
- 5 Center Support
- 6 Center Support Leg
- 7 Footboard Legs (From Crib)

### $STEP \ ONE$ : Attach Bracket to the Footboard



### $\operatorname{STEP}\operatorname{TWO}$ : Attach Footboard Legs to the Rail



## $STEP\ THREE$ : Attach Rail to the Headboard



### STEP FOUR: Attach Rail to the Footboard



# STEP FIVE: Attach Center Rail to the Left Rail & Right Rail.