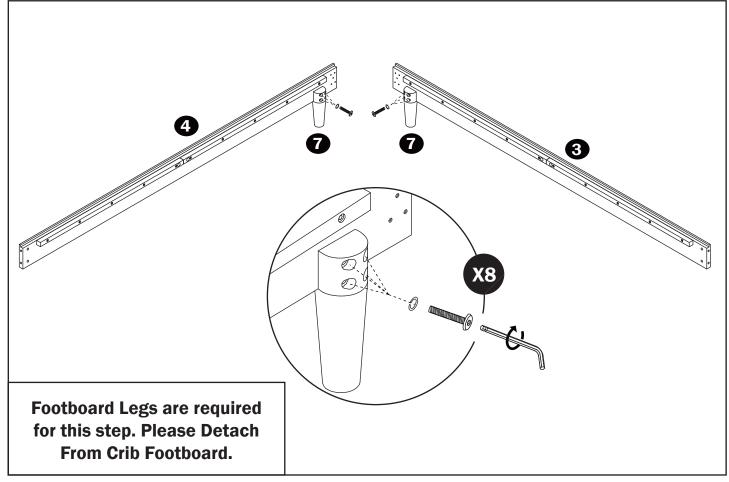

#### **Full-Size Rail Instructions**





#### IMPORTANT NOTES BEFORE YOU INSTALL

ASSEMBLE UNIT IN A DEBRIS FREE LOCATION TO PREVENT SCRATCHING OF PIECES.

USING A POWER SCREWDRIVER MAY DAMAGE AND STRIP THE WOOD. DO NOT USE.

DO NOT FULLY THIGHTEN THE BOLTS UNTIL THE CRIB IS COMPLETELY ASSEMBLED.

#### HARDWARE



#### HARDWARE FOR CRIBS SEPERATE HARDWARE FIRST FOR EASIER INSTALLATION









# PARTS LIST

- **1** Headboard
- **2** Footboard
- 3 Left Rail
- 4 Right Rail
- 5 Center Support
- 6 Center Support Leg
- 7 Footboard Legs (From Crib)

### $STEP \ ONE$ : Attach Bracket to the Footboard



### $\operatorname{STEP}\operatorname{TWO}$ : Attach Footboard Legs to the Rail



## $STEP\ THREE$ : Attach Rail to the Headboard



### STEP FOUR: Attach Rail to the Footboard



# STEP FIVE: Attach Center Rail to the Left Rail & Right Rail.