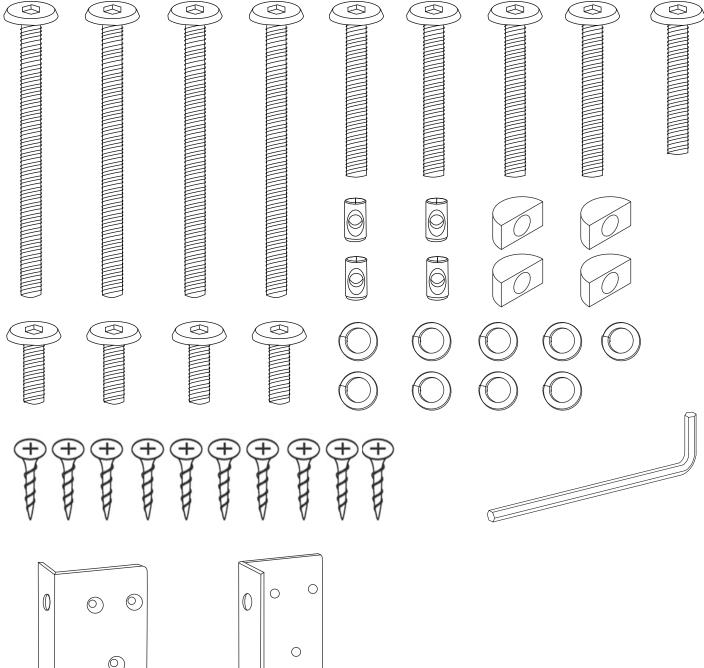

#### HARDWARE

#### HARDWARE FOR CRIBS SEPERATE HARDWARE FIRST FOR EASIER INSTALLATION