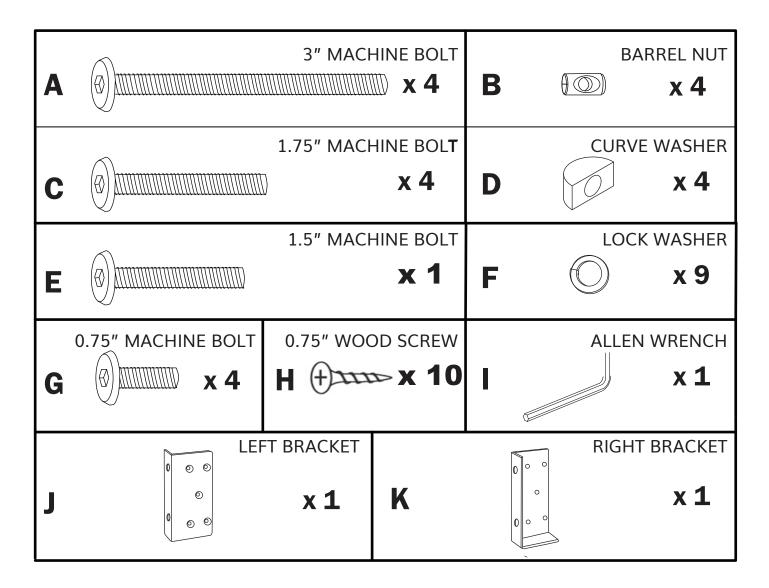

#### HARDWARE

#### HARDWARE FOR CRIBS SEPERATE HARDWARE FIRST FOR EASIER INSTALLATION